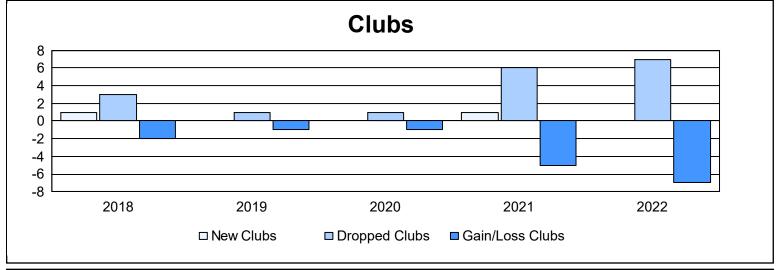

| Year      | New<br>Clubs | Dropped<br>Clubs | Gain/<br>Loss<br>Clubs | New<br>Members | Charter<br>Members | Reinstate<br>Members | Transfer<br>Members | Total<br>Member<br>Added | Total<br>Members<br>Dropped | Gain/<br>Loss<br>Members |
|-----------|--------------|------------------|------------------------|----------------|--------------------|----------------------|---------------------|--------------------------|-----------------------------|--------------------------|
| 2017-2018 | 1            | 3                | -2                     | 361            | 37                 | 12                   | 40                  | 450                      | 658                         | -208                     |
| 2018-2019 | 0            | 1                | -1                     | 287            | 6                  | 21                   | 20                  | 334                      | 451                         | -117                     |
| 2019-2020 | 0            | 1                | -1                     | 222            | 1                  | 15                   | 18                  | 256                      | 375                         | -119                     |
| 2020-2021 | 1            | 6                | -5                     | 175            | 34                 | 16                   | 32                  | 257                      | 466                         | -209                     |
| 2021-2022 | 0            | 7                | -7                     | 280            | 2                  | 26                   | 19                  | 327                      | 506                         | -179                     |
| Average   | 0            | 4                | -3                     | 265            | 16                 | 18                   | 26                  | 325                      | 491                         | -166                     |